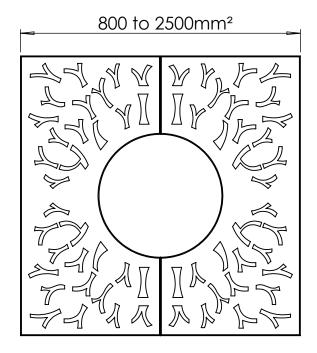

**Dimensions:** 

ASF laser cut grilles are available in sizes from 800 to 2500mm². Other sizes, rectangular and hexagonal laser cut grilles are also available

**Design Options:** 

ASF laser cut grilles can have design alterations, or be manufactured to a completely bespoke design if required