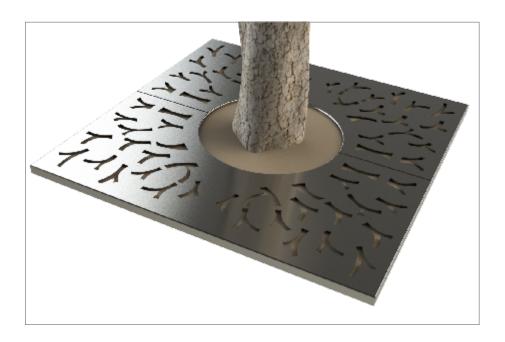

## Tree Grille | ASF Branch Square Laser Cut Tree Grille Stainless Steel

Material:

ASF Laser cut grilles can be manufactured in stainless steel (grades 304 & 316 available), mild steel or corten steel

Finish:

Stainless Steel finished brush polished. Other Polish finishes or mill finished also available Mild steel grilles are finished galvanised and can be powder coated in any RAL/BS colour if needed Corten steel grilles are left bare metal to passivate to a rust coloured finish